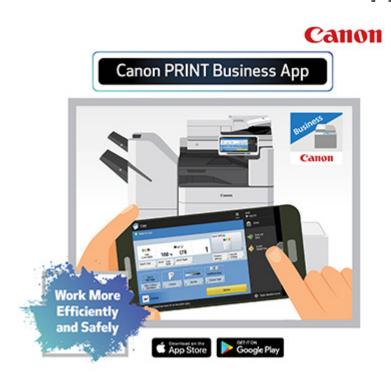

## NOW AVAILABLE – Touchless MFP Operation with the Canon PRINT Business App

With the goal of working more efficiently and safely, customers are looking for ways to continue leveraging their office multifunction printers while, at the same time, minimizing touchpoints.

Introducing Remote Operation – now available with the free Canon PRINT Business app. This feature allows users to control the imageRUNNER ADVANCE user interface from a compatible smartphone or tablet without having to touch the shared control panel. The user interface on the MFP control panel is replicated on and operable from the mobile device, in real time and for any device function.

This new feature adds to the existing capabilities native to the app, including printing from and scanning to the mobile device and cloud storage locations\*.

\*Subscription to a 3<sup>rd</sup> party cloud service required).