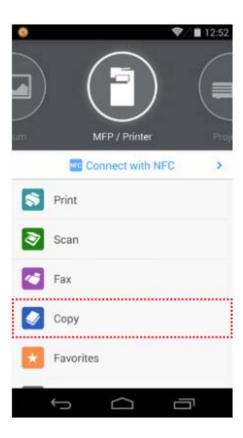

 "Too bad there wasn't a way to operate the panel from my smart phone or tablet"

- Allows you to operate the machine using a smart device
  - Copy
  - Print
  - Scan
  - Fax

- Copy settings can be specified
  - Number of copies
  - B&W or Color
  - Simplex or Duplex
- Frequently used settings can be saved as favorites