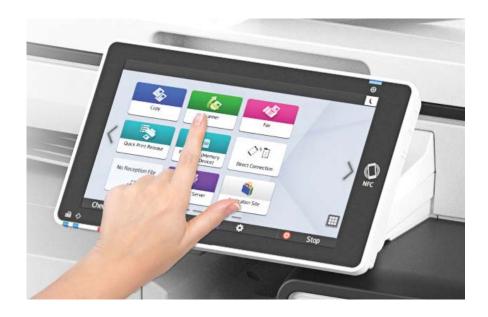

 "Too bad there wasn't a way to operate the panel from my smart phone or tablet"

- Allows you to operate the machine using a smart device
  - Copy
  - Print
  - Scan
  - Fax

- Copy settings can be specified
  - Number of copies
  - B&W or Color
  - Simplex or Duplex
- Frequently used settings can be saved as favorites