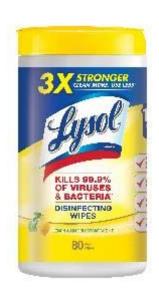

# MFP/SOP Cleaning Best Practices

March 2020





Ricoh Dealer Service Support Group



#### **Recent Concerns**



• In light of the recent concerns with the COVID19 Corona Virus, everyone wants to know how best to clean their MFP screens and operation panels.



- For generally information regarding the Coronavirus (COVID-19) visit the CDC's website: https://www.cdc.gov/coronavirus/2019-ncov/about/transmission.html
- Here are some recommendations



#### What Should I Avoid?



- Avoid anything that contains:
  - Bleach
  - Ammonia
  - Other harsh cleaning solvents





 The touch screen could eventually become clouded and require replacement



### What Can I Use?



Most types of anti-bacterial wipes or sprays









## **Using a Spray Bottle?**



- Lightly moisten a cloth and gently wipe down the screen and panels
  - A lint-free microfiber cloth is recommended
  - Avoid paper towels as they may scratch
- DO NOT spray directly on the device's surfaces or components, as getting liquid inside the device could damage the internal components





 "Too bad there wasn't a way to operate the panel from my smart phone or tablet"











- Allows you to operate the machine using a smart device
  - Copy
  - Print
  - Scan
  - Fax





- Copy settings can be specified
  - Number of copies
  - B&W or Color
  - Simplex or Duplex
- Frequently used settings can be saved as favorites







- For more information
  - https://www.ricoh.com/software/connector



 Available for free on Google Play and the A