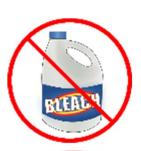

#### What Should I Avoid?

- Avoid anything that contains:
  - Bleach
  - Ammonia
  - Other harsh cleaning solvents

 The touch screen could eventually become clouded and require replacement