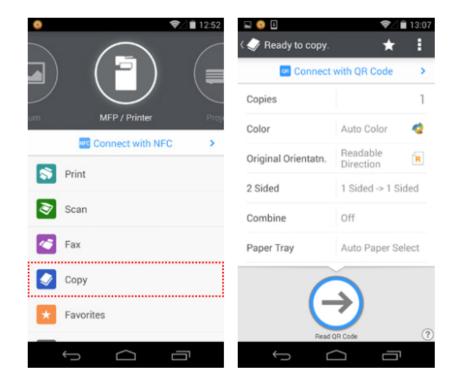

 "Too bad there wasn't a way to operate the panel from my smart phone or tablet"

- Allows you to operate the machine using a smart device
  - Copy
  - Print
  - Scan
  - Fax

- Copy settings can be specified
  - Number of copies
  - B&W or Color
  - Simplex or Duplex
- Frequently used settings can be saved as favorites

- For more information
  - https://www.ricoh.com/software/connector

 Available for free on Google Play and the App Store